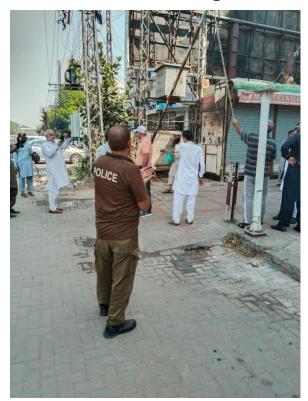

### **ANTI-ENCROCHMENT OPERATION - GULBERG**

An Anti encroachment operation has been carried out under the supervision of Chief Town planner-I to remove any kind of temporary/permanent fixtures/barriers that are being fixed on parking spaces against prevailing Building and Zoning regulations. Action has been taken against number of multi storey building and commercial plazas.

Action has been taken against following buildings.