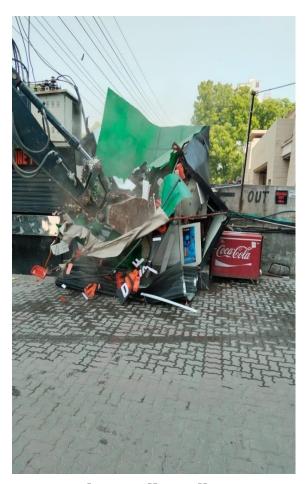

### **ANTI-ENCROCHMENT OPERATION - GULBERG**

An Anti encroachment operation has been carried out under the supervision of Chief Town planner-I to remove any kind of temporary/permanent fixtures/barriers that are being fixed on parking spaces against prevailing Building and Zoning regulations. Action has been taken against number of multi storey building and commercial plazas.

Action has been taken against following buildings.