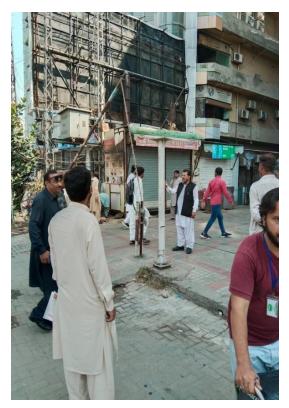

### **ANTI-ENCROCHMENT OPERATION - GULBERG**

An Anti encroachment operation has been carried out under the supervision of Chief Town planner-I to remove any kind of temporary/permanent fixtures/barriers that are being fixed on parking spaces against prevailing Building and Zoning regulations. Action has been taken against number of multi storey building and commercial plazas.

Action has been taken against following buildings.