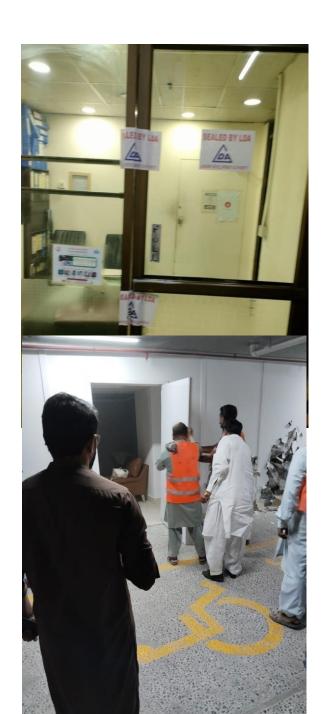

### **ANTI-ENCROCHMENT OPERATION - GULBERG**

An Anti encroachment operation has been carried out under the supervision of Chief Town planner-I to remove any kind of temporary/permanent fixtures/barriers that are being fixed on parking spaces against prevailing Building and Zoning regulations. Action has been taken against number of multi storey building and commercial plazas.

Action has been taken against following buildings.