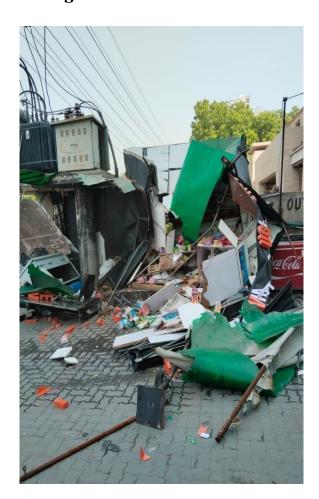

### **ANTI-ENCROCHMENT OPERATION - GULBERG**

An Anti encroachment operation has been carried out under the supervision of Chief Town planner-I to remove any kind of temporary/permanent fixtures/barriers that are being fixed on parking spaces against prevailing Building and Zoning regulations. Action has been taken against number of multi storey building and commercial plazas.

Action has been taken against following buildings.